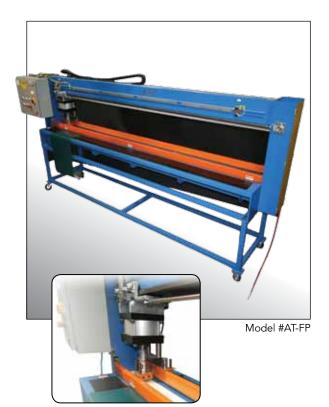

## **FINGERPUNCH**

Almex Choice™ FingerPunch punches both ends of the belt at the same time, eliminating waste. This fully automatic and pneumatic machine makes finger punching quick and easy. It is suitable for prepping finger and finger-over-finger splices for PVC and polyurethane belts up to 8mm think and 3m wide.

## **FEATURES:**

- Sturdy subframe
- Automated 8" cylinder, steel punching head for straight and angled configurations
- Punching board
- High-speed steel blades
- Two pneumatic cylinder clamps to hold belt in place
- Control panel
- Up to 100 psi air supply
- Unattended operation during punching operation
- Castors for ultimate portability