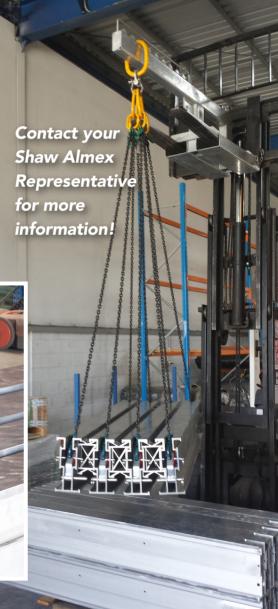

## GET YOUR BEAMS IN PLACE FAST WITH BEAM LIFTING LUGS

MADE IN AUSTRALIA AND CERTIFIED TO MEET CUSTOMER REQUIREMENTS CERTIFICATION NUMBER ALSO22057

Approved as a lifting device in Australia, Almex Beam Lifting Lugs allow safe, secure lifting and moving of all Almex vulcanizer beams.

## Need to lift a heavy load?

- Our lugs have a lifting capacity of 300 kg per unit. That's a collective working load limit of 600 kg!
- Each unit weighs 15 kg.

FOR THIS SERVICE AND ALL YOUR OTHER CONVEYOR BELT NEEDS CONTACT: SHAW ALMEX PACIFIC PTY. LTD. Unit 2/6 Overlord Place, Acadia Ridge, Overload 4110