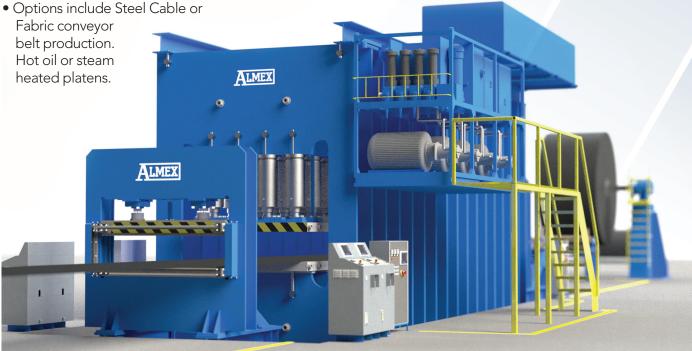

## **Hydraulic Multi-Cylinder Press**

Developed in collaboration with one a European conveyor belt manufacturers, Almex's HDS-MC Series is the most advanced design available for conveyor belt manufacturing. With multiple down stroking cylinders it provides even pressure distribution over the complete surface. Low operating costs and fast cycle times increase belt production and reduce product cost.

## **FEATURES:**

- Multiple Cylinders eliminates the need for a bolster
- Uniform pressure even with different belt widths.
- Lifetime press frame warranty.

## SPECIFICATIONS:

• The HD-MC is offered in widths up to 3.2 M in width and 17 M length. Pressures of 500 psi (3.4 Mpa) are possible and 50mm belt.

• Configured in both double or single daylight. Complete turnkey lines with stretchers, clamps and