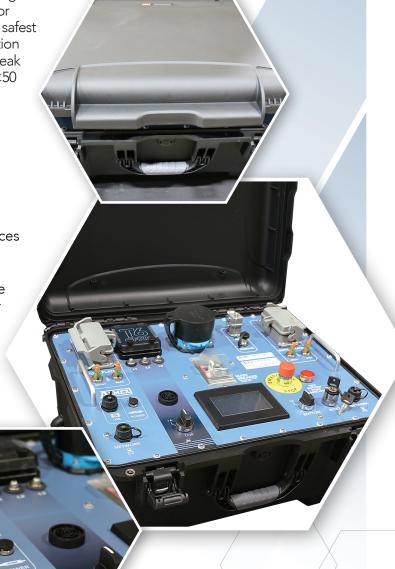

## T6GFXP CONTROL PANELS

The T6GFXP ground fault control panel features a WIFI signal that will work with the Almexpad to manage and monitor pressure and temperature readings. This T6GFXP is our safest ground fault control panel yet, with ground fault protection internally and at all connection points. Any 25 milliamp leak and the power to that portion will shut off power off in <50 milliseconds.

## T6-GFXP:

 Operates 1 set of GF platens. 30 amps total (13.7 amps maximum per platen) or 60 amps total (27 amps per platen maximum)

• WIFI connectivity to Almexpad and Android devices

• Includes pump and thermocouple receptacles (4-2 per platen) and pressure sensor

 Network connections to synchronize with multiple control panels (Two platen cables and one power supply cable-all removeable)

• Reads currents of 2 phases for each outlet

• Run up to 8 boxes – 16 platens and maintains a

• Adjustable temperature deviation (default 2.7°C)

• Control fuses are easily accessible

Dimensions: 579 mm (22.8") x 465 mm (18.3") x 297 mm(11.7")

Weight: 25.4 kg (56 Lbs.)

| MODEL  | DESCRIPTION                        | PHASE             | AMPS               |
|--------|------------------------------------|-------------------|--------------------|
| T6GFXP | T6 Control Panel with Ground Fault | Single or 3 Phase | 30 amps or 60 amps |
|        |                                    |                   |                    |