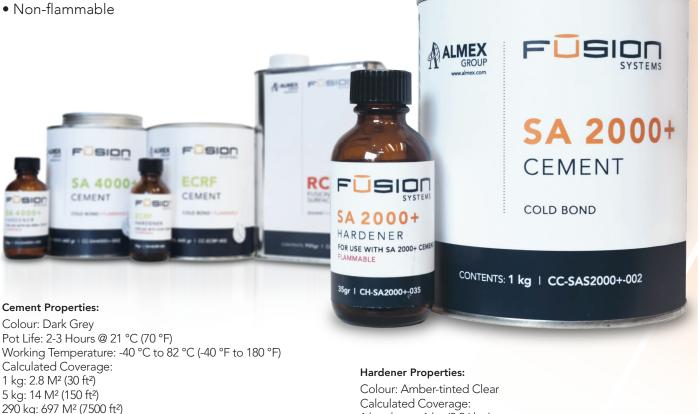

## SA 2000+ **COLD BOND CEMENT & HARDENER**

**SA 2000+** is designed to be a fast-curing cement that will let you return a lagged pulley to service safely. It is ideal for bonding rubber to steel, rubber to rubber, rubber to fabric and fabric to fabric. It will also bond wood, fiberglass, concrete and urethane.

## FEATURES:

- SA 2000+ is a chloroprene-based cement
- High initial and permanent adhesion
- Mixed in Almex locations globally for
- freshness and quick shipment

Shelf Life: 24 months in a cool, dark location.

| PRODUCT CODE                     | WEIGHT (METRIC/IMPERIAL)          |      | 290 per 290 kg (640 Lbs.)<br>Shelf Life: 24 months in a cool, dark location. |                          |  |
|----------------------------------|-----------------------------------|------|------------------------------------------------------------------------------|--------------------------|--|
| CC-SA2000+-002<br>CC-SA2000+-010 | 1 kg / 2.2 Lbs.<br>5 kg / 11 Lbs. | PRO  | DUCT CODE                                                                    | WEIGHT (METRIC/IMPERIAL) |  |
| CC-SA2000+-200                   | 290 kg / 640 Lbs.                 | CH-S | A2000+-035                                                                   | 35 gr / 1.2 oz           |  |
| KIT PRODUCT CODE                 | DESCRIPTION                       |      |                                                                              | WEIGHT (METRIC/IMPERIAL) |  |