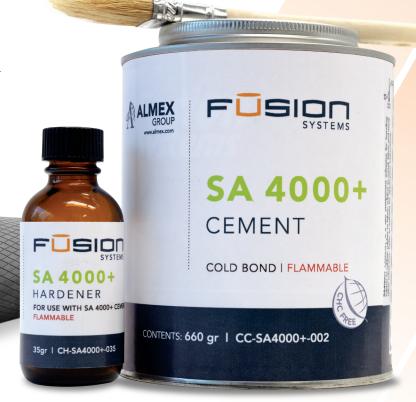

## **SA 4000+**

## **COLD BOND CEMENT & HARDENER**

**SA 4000+** is designed to be a fast-curing cement for returning a lagged pulley to service safely. It is ideal for bonding rubber to steel, rubber to rubber, rubber to fabric and fabric to fabric. It will also bond wood, fiberglass, concrete and urethane.

## **FEATURES:**

- SA 4000+ is an ethyl acetate-based chloroprene cement
- Free of chlorinated hydrocarbons
- High initial and permanent adhesion
- Mixed in Almex locations globally for freshness and quick shipment
- Flammable

Colour: Dark Grey Flammable

Pot Life: 2-3 Hours @ 21 °C (70 °F)

Working Temperature: -40 °C to 82 °C (-40 °F to 180 °F)

Calculated Coverage: 660 gr: 2.8 M<sup>2</sup> (30 ft<sup>2</sup>) 3.3 kg: 14 M<sup>2</sup> (150 ft<sup>2</sup>) 175 kg: 697 M<sup>2</sup> (7500 ft<sup>2</sup>)

Shelf Life: 24 months in a cool dark location.

| PRODUCT CODE   | WEIGHT (METRIC/IMPERIAL) |
|----------------|--------------------------|
| CC-SA4000+-002 | 660 gr / 1.5 Lbs.        |
| CC-SA4000+-010 | 3.3 kg / 7.5 Lbs.        |
| CC-SA4000+-200 | 175 kg / 386 Lbs.        |

## Hardener Properties:

Colour: Amber-tinted Clear Calculated Coverage: 1 bottle per 660 gr (1.5 Lbs.) 5 per 3.3 kg (7.7 Lbs.) 250 per 175 kg (386 Lbs.)

Shelf Life: 24 months in a cool dark location.

PRODUCT CODE WEIGHT (METRIC/IMPERIAL)

CH-SA4000+-035 35 gr / 1.2 oz

KIT PRODUCT CODE DESCRIPTION WEIGHT (METRIC/IMPERIAL)

CC-SA4000+-002KIT Cold Bond Cement (660 gr / 1.5 Lbs.) & Hardener (35 gr / 1.2 oz) 1.1 kg / 2.3 Lbs.

NA

Shaw Almex Europe B.V. • 31 646648648 Shaw Almex Industries, Canada \$1 905 643 7750 Shaw Almex Industries, Canada 1 705 746 5884 Shaw Almex Fusion, LLC. U.S.A. \$1 404 292 8600 Shaw Almex Africa (Pty) Ltd. \$\square\$ 27 11 794 8262