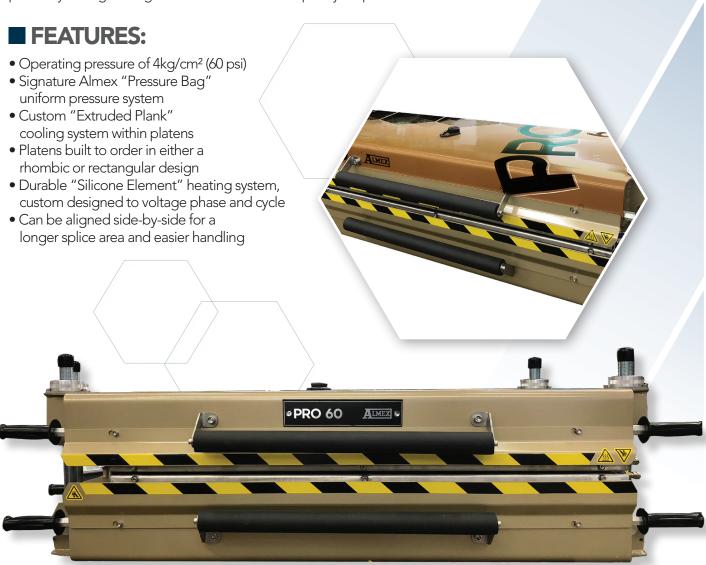

## PRO SERIES 60

The PRO Series 60 is an aluminum frame style vulcanizing press that allows for quick and easy operations. With end handles, side handles (on larger units) and positioning rings (for larger models), the PRO Series 60 is easy to maneuver into the desired splice position.

Ask about a custom vinyl wrap for your PRO; choose your design from the catalog, provide your logo and get a custom-branded wrap for your press!

| COMPONENT        | DESCRIPTION                                                                                                                                                                                                                                                                                                                                                |
|------------------|------------------------------------------------------------------------------------------------------------------------------------------------------------------------------------------------------------------------------------------------------------------------------------------------------------------------------------------------------------|
| PLATENS          | <ul> <li>Utilizes innovative Almex flexible platen constructed from extruded plank, silicone heating element and durable composite insulation</li> <li>Each platen contours to belt irregularities, ensuring uniform results</li> <li>Maximum temperature 163 °C (325 °F).</li> <li>Platens available in either a rhombic or rectangular design</li> </ul> |
| FRAME            | Two light and rugged aluminum frames comprise upper and<br>lower portions of press                                                                                                                                                                                                                                                                         |
| CONTROL PANEL    | Suitable Controls:  T1F: Inframe, maximum 30 amps total  T2: Remote, maximum 40 amps total) for 230 Volt single phase operation  T6: Remote, maximum 30 amps total) for three phase operation  T2 and T6 panels feature dual temperature control and indication systems  Optional timer available on T2 and T6 Ground Fault available on request.          |
| PRESSURE/COOLING | <ul> <li>Almex inflatable pressure system, made from durable<br/>fabric-reinforced rubber ensures uniform pressure across the<br/>splice surface</li> <li>Quick integral water cooling incorporated in platen design</li> </ul>                                                                                                                            |