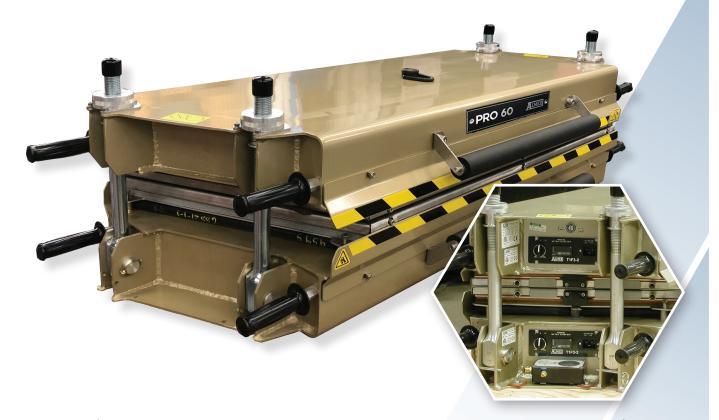

## PRO SERIES 60

The PRO Series 60 is an aluminum frame style vulcanizing press that allows for quick and easy operations. With end handles, side handles (on larger units) and positioning rings (for larger models), the PRO Series 60 is easy to maneuver into the desired splice position.

Ask about a custom vinyl wrap for your PRO; choose your design from the catalog, provide your logo and get a custom-branded wrap for your press!

| COMPONENT        | DESCRIPTION                                                                                                                                                                                                                                                                                                                                                |
|------------------|------------------------------------------------------------------------------------------------------------------------------------------------------------------------------------------------------------------------------------------------------------------------------------------------------------------------------------------------------------|
| PLATENS          | <ul> <li>Utilizes innovative Almex flexible platen constructed from extruded plank, silicone heating element and durable composite insulation</li> <li>Each platen contours to belt irregularities, ensuring uniform results</li> <li>Maximum temperature 163 °C (325 °F).</li> <li>Platens available in either a rhombic or rectangular design</li> </ul> |
| FRAME            | Two light and rugged aluminum frames comprise upper and<br>lower portions of press                                                                                                                                                                                                                                                                         |
| CONTROL PANEL    | Suitable Controls:  T1F: Inframe, maximum 30 amps total  T2: Remote, maximum 40 amps total) for 230 Volt single phase operation  T6: Remote, maximum 30 amps total) for three phase operation  T2 and T6 panels feature dual temperature control and indication systems  Optional timer available on T2 and T6 Ground Fault available on request.          |
| PRESSURE/COOLING | <ul> <li>Almex inflatable pressure system, made from durable<br/>fabric-reinforced rubber ensures uniform pressure across the<br/>splice surface</li> <li>Quick integral water cooling incorporated in platen design</li> </ul>                                                                                                                            |