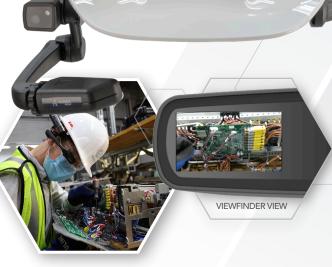

The high-resolution micro display fits just below your line of sight and views like a 7" tablet providing real-time audio and shared viewing of what the operator is seeing to remote staff members or subject matter experts. The Ai headset can be used in wet, dusty, hot, dangerous and loud industrial environments safely.