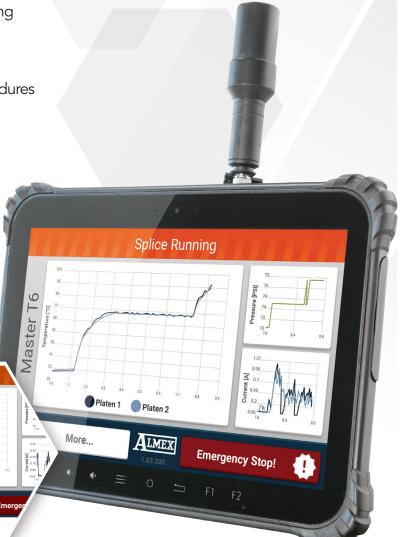

## FEATURES:

- 16 Point real-time temperature monitoring
- Recipe progress bar
- Platen power consumption monitor
- Multipoint pressure monitoring
- Elapsed time and time remaining
- Ambient temperature and humidity recording
- Labor and crew tracking
- Multiple Platen set with PID circuitry
- Real-time temperature
- Unlimited recipe, MSDS sheet, safety procedures and equipment manual storage
- Real-time pressure recording
- Ambient temperature and humidity sensor
- Service lockout safety checks
- Warning alarm for process safety issues
- PDF summary reports generation with individual Press Controller information.
- XLS detailed reports generation
- Celsius and Fahrenheit supported for temperature
- PSI and bar supported for pressure
- Spanish localization