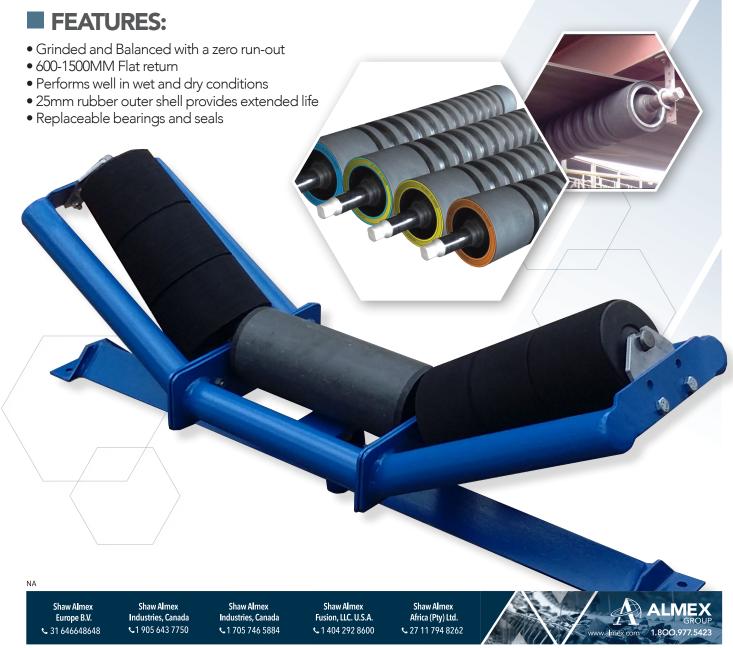

## **GBT**GLIDER

The **GBT Gliders** utilizes breakthrough technology for superior traction and gripof your belt to help prevent damage and ripping from belt over-runs. Aqua-planning and slippage is virtually eliminated before of the water-shedding dispersal effect of the castellated rubber rings.

The main focus around the development of the Glider Tracker Rollers was on the "traction and grip" between the conveyor belt and the tracker roller. The friction between the conveyor belt and the tracker roller creates a "polishing and grinding" effect that ultimately leads to a smooth and slippery rubber surface on any tracker roller. This is also noted and prevalent on all rubber covered pulleys.