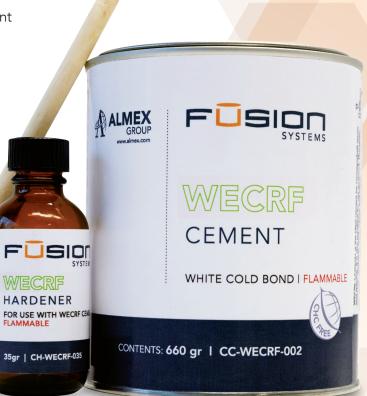

## WECRF COLD BOND CEMENT & HARDENER

**WECRF** is the ideal cement for conveyor belt repair and splicing. It is also excellent for use on wood, fiberglass, concrete, urethane, steel, rubber and fabric.

## **Cement Properties:**

Colour: White

Pot Life: 4 Hours @ 21 °C (70 °F)

Working Temperature: -23 °C to 82 °C (-10 °F to 180

°F)

Calculated Coverage: 660 gr: 2.8 M<sup>2</sup> (30 ft<sup>2</sup>) 3.3 kg: 14 M<sup>2</sup> (150 ft<sup>2</sup>) 175 kg: 697 M<sup>2</sup> (7500 ft<sup>2</sup>)

Shelf Life: 24 months in a cool dark location.

| PRODUCT CODE | WEIGHT (METRIC/IMPERIAL) |
|--------------|--------------------------|
| CC-WECRF-002 | 660 gr / 1.5 Lbs.        |
| CC-WECRF-010 | 3.3 kg / 7.5 Lbs.        |
| CC-WECRF-200 | 175 kg / 386 Lbs.        |

## **Hardener Properties:**

Colour: Amber-tinted Clear Calculated Coverage: 1 bottle per 660 gr (1.5 Lbs.) 5 per 3.3 kg (7.7 Lbs.) 250 per 175 kg (386 Lbs.)

Shelf Life: 24 months in a cool dark location.

| PRODUCT CODE | WEIGHT (METRIC/IMPERIAL) |  |
|--------------|--------------------------|--|
| CH-WECRF-035 | 35 gr / 1.2 oz           |  |

| KIT PRODUCT CODE | DESCRIPTION | WEIGHT (METRIC/IMPERIAL) |
|------------------|-------------|--------------------------|
|------------------|-------------|--------------------------|

CC-WECRF-002KIT Cold Bond Cement (660 gr / 1.5 Lbs.) & Hardener (35 gr / 1.2 oz) 1.1 kg / 1.6 Lbs.

NA

Shaw Almex Europe B.V. \$ 31 646648648 Shaw Almex Industries, Canada \$1 905 643 7750

Shaw Almex Industries, Canada 1 705 746 5884 Shaw Almex Fusion, LLC. U.S.A. \$1 404 292 8600 Shaw Almex Africa (Pty) Ltd. • 27 11 794 8262