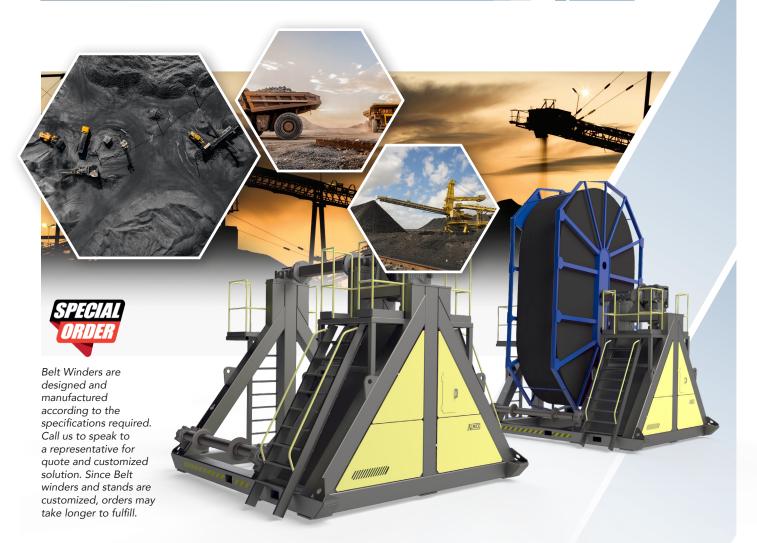

## ALMEX BELT WINDER & STAND

Almex has a complete line of Belt Winders and Stands for all types of conveyors, belt sizes and lengths. Drawing on decades of field service experience, Almex winders are designed for the serious belt technician. The small and medium winders are designed to fit on your Chevy 3500 or Ford 350 truck to be your go-to, day-in-day-out winders, for most small belts.

Need to change a large overland or slope belt? You will need one or two of the powerful winders designed to be transported on a drop-deck truck without an oversize permit. Almex has the winder and stand solution to suit your needs.

The Almex Tall Winder and Stand are intended for large oblong rolls of belt. Due to the customer nature of this style of winder, they are designed to customer requirements.

## **FEATURES:**

- Due to the custom nature of this style of winder, they are designed to customer requirements.
- The ultimate winder for oblong, racetrack, rolls.
- Used to re-roll a belt in the opposite direction for proper installation or roll up scrap belting on racetrack reals.
- Can be used to make "super reals" of 2, 3, or even 4 rolls of belting from the manufacturer.
- Not designed for high tension pulling.
- Stainless steel waterproof enclosures.
- available with electric VFD or hydraulic drive systems.
- Units are guarded and protected for operator safety.