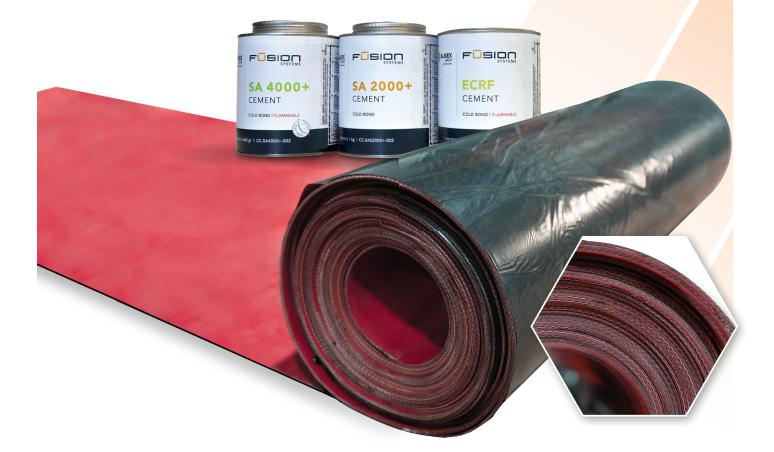

## **REPAIR FABRIC**

**Fusion Repair Fabric** is excellent for replacing damaged plies within the conveyor belt and can be used in conjunction with Fusion Filler Rubber to rebuild ply layers. Available in a 10 Meter (33' Rolls).

## FEATURES:

- Primed and ready for use.
- Recommended for the repair of conveyor belts that need ply replaced
- Use in conjunction with:
  - Fusion Cover Rubber compound, and
  - Cold Bond cements (ECRF, SA 2000+ and/or SA 4000+)

| PRODUCT CODE | DIMENSIONS - METRIC (TxWxL) | DIMENSIONS - IMPERIAL (TxWxL) |
|--------------|-----------------------------|-------------------------------|
| CF-RFB-0633  | 1.5 mm x 600 mm x 10 M      | 1/16" x 23.5" x 33'           |
| CF-RFB-0633W | 1.5 mm x 1200 mm x 10 M     | 1/16" x 47" x 33'             |