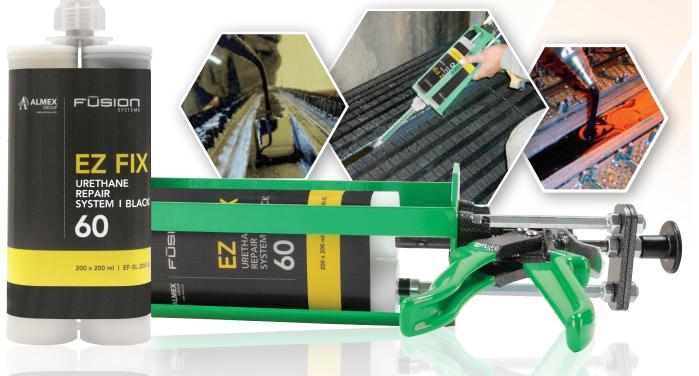

## **EZ-FIX SL**FAST, SELF-LEVELING CONVEYOR REPAIR

**SELF-LEVELING (SL) EZ FIX** is a convenient conveyor spot repair material providing a long-lasting repair, with strong adhesion and quick cure time. The Self-Leveling EZ FIX can be applied to smaller or non-level areas. Self-Leveling EZ FIX will extend the life of your conveyor belt dramatically. With

## FEATURES:

- Reduces conveyor downtime, EZ Fix Max sets up within 1 hour, and can be buffed within 2 hours
- Permanent solution, not a temporary patch
- No crystallization, which means no cracking or peeling
- Can be stored for up to 12 months
- Can also be used on non-rubber surfaces such as concrete, wood or metal
- Formulated for easy in-field use
- Superior adhesion

| PRODUCT CODE        | DEESCRIPTION                                           |
|---------------------|--------------------------------------------------------|
| EF-BR-200-SL-KIT    | EZ Fix SL Starter Kit. Comprises of:                   |
|                     | Dispensing Gun, 6x Dual Cartridges (200 ml x 200 ml),  |
|                     | & 12 Mixing Tips                                       |
| EF-BR-200-SL-REFILL | 6 x Dual Cartridges (200 ml x 200 ml) & 12 Mixing Tips |
| EF-BR-200-SL        | EZ Fix Dual Cartridge (200 ml x 200 ml) & 1 Mixing Tip |
| EF-DG-430           | EZ-Fix Dispensing Gun (For Dual Cartridge)             |
| EF-MT-1             | EZ-Fix Mixing Tip                                      |