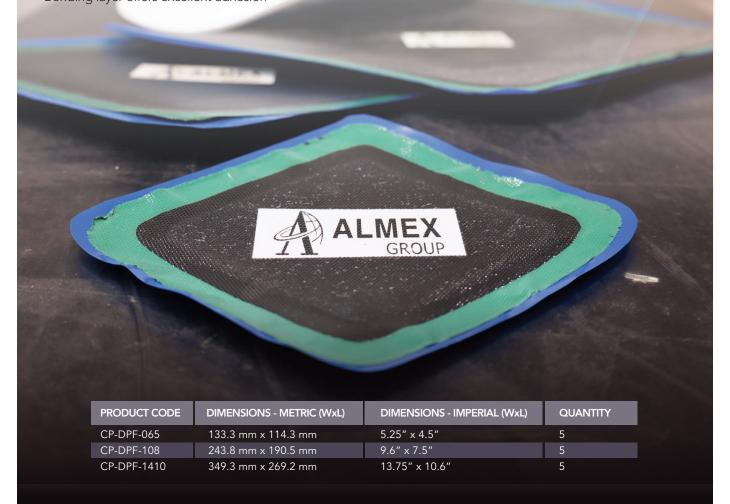

## FABRIC REPAIR PATCHES

**Fusion Fabric Repair Patches** offer an economical, yet durable repair for a quick conveyor belt puncture, gouge or longitudinal-rip repair.

The fabric reinforcement in the patch provides durability and longer-term hold security over standard repair patches. 5 Patches are in each order.

## FEATURES:

- Won't damage the conveyor belt
- Allows the belt to be back in service in a matter of hours
- Durable, may last as long as the original belt
- Available in various sizes and widths
- Bonding layer offers excellent adhesion