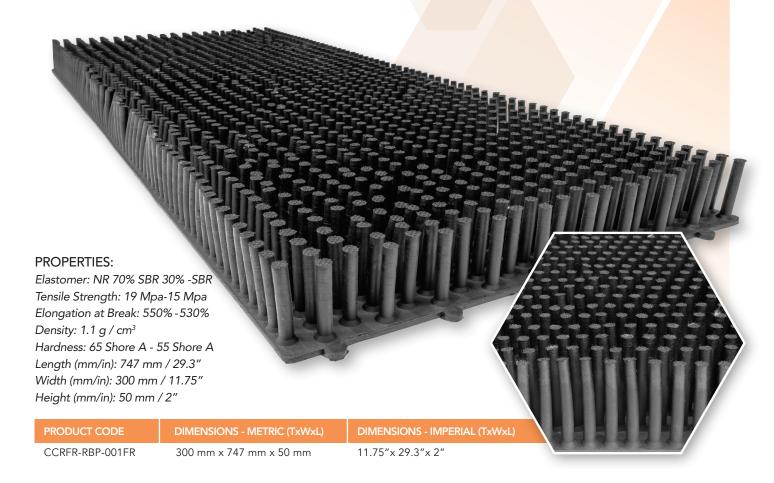

## **BELTCLEANING**

BRUSH PAD

The **Belt Cleaning Brush Pad** offers a unique solution to cleaning belts with a profiled surface including those with sidewalls and cleats. It removes material buildup efficiently and can be easily installed.

## FEATURES:

- Works very well on cleaning products that are profiled and require deburring
- A flat pad with 2" fingers which can be adhered to a shaft and mounted in the pulley area
- Back surface already prepared for easy installation
- Works in belt cleaning applications such as chip belts in pulp and paper and cleaning cement blocks
- Can be mounted on an existing pulley
- Made with Flame Resistant material



NA