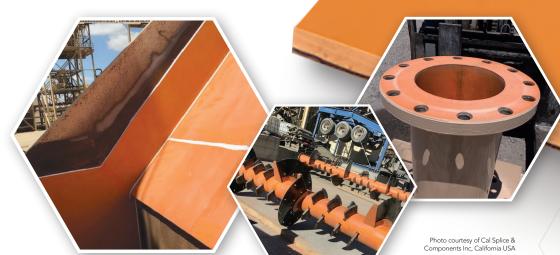

## FEATURES:

- Outstanding resilience and resistance to wet abrasion and cutting wear
- Fusion Wear is manufactured with a proprietary bonding layer technology, available on one or both sides
- Proven results in handling applications such as slurries, pipelines, launders, sumps, pumps, hydrocyclones, flotation cells, tank and chute linings as well as bend and snub pulley linings
- Available in 10 M (32.8') length rolls upon request

## **PROPERTIES:**

Colour: Orange Elastomer: NR Blend

Tensile Strength: 20 Mpa (2900 psi) Elongation at Break: 600 %

Density: 1.02 g / cm³
Hardness: 45 (+/-5) Shore A
Abrasion Resistance: 65 mm³ @ 5 N

| PRODUCT CODE   | DIMENSIONS - METRIC (TxWxL) | DIMENSIONS - IMPERIAL (TxWxL) |
|----------------|-----------------------------|-------------------------------|
| CFWO-40SB-1250 | 3 mm x 1500 mm x 15.25 M    | 1/8" x 59" x 50'              |
| CFWO-40SB-2550 | 6 mm x 1500 mm x 15.25 M    | 1/4" × 59" × 50'              |
| CFWO-40SB-3750 | 12 mm x 1500 mm x 15.25 M   | 1/2" x 59" x 50'              |
| CFWO-40SB-5050 | 15 mm x 1500 mm x 15.25 M   | 5/8" x 59" x 50'              |
| CFWO-40SB-7550 | 20 mm x 1500 mm x 15.25 M   | 3/4" x 59" x 50'              |
| CFWO-40SB-1050 | 25 mm x 1500 mm x 15.25 M   | 1" x 59" x 50'                |