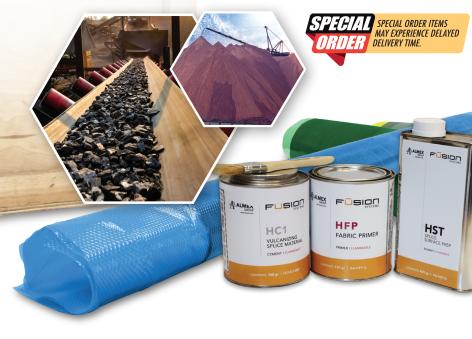

## Your Premium Fabric Belt Splice Kit Typically contains:

- AA-FBC Green Poly Cover Rubber
- AA-FBG Yellow Poly Tie Gum
- AA-BFS Skimmed Breaker Fabric
- HC1 Vulcanizing Cement
- HFP Fabric Primer
- HST Splice Surface Prep
- Other items: Silicone Release Paper, Cure Card, Splice ID Labels, Cement brushes, Rags