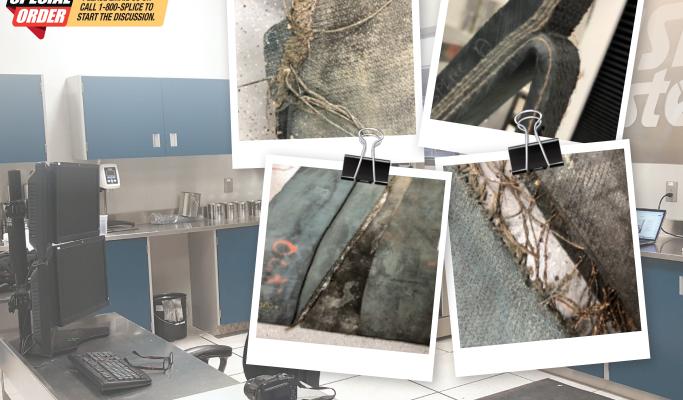

## SPLICE FAILURE

The Almex Lab is equipped with everything necessary to test and diagnose the cause for a splice failure. Our testing staff are experienced splice experts who can provide the tests and final report to explain the cause of the failure to prevent costly re-occurrence.

## FEATURES:

- Send your failed splice to us for an objective, unbiased, assessment
- Our experts can determine the root cause which can help to prevent additional splice problems .

Each splice failure test results in a comprehensive report being provided to the customer.