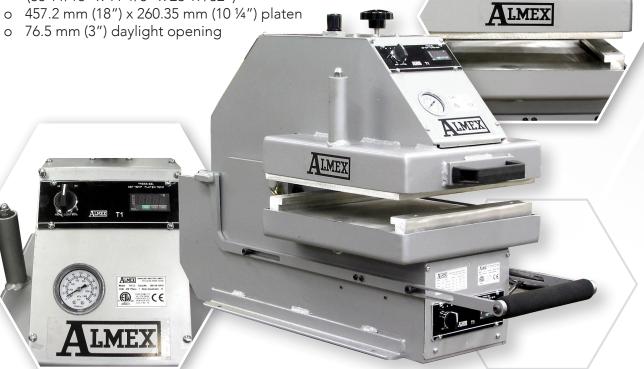

### TSE-1218-100

o 931.62 mm x 282.58 mm x 597.72 mm (36 11/16" x 11 1/8" x 23 17/32")

o 457.2 mm (18") x 260.35 mm (10 1/4") platen