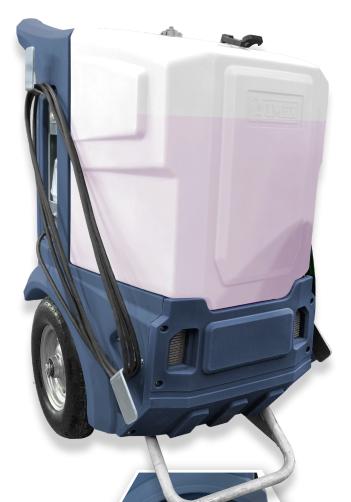

## HP25MAX

The **HP25MAX** Pump is the newest ALMEX pump featuring a 94.6 litre / 25 US Gallon semi-translucent molded polyethylene tank that lets you clearly see the fluid level (water or water/glycol solution) and provides lightweight durability for all weather conditions.

The body panels are similarly molded, double-walled, and light panels and the chassis has a flip-open lid design to easily service the motor and pump. The oversized, 394 mm (15.5") run-flat wheels for overland travel and catwalks or the certified lift ring can help maneuver the pump to where you need it.