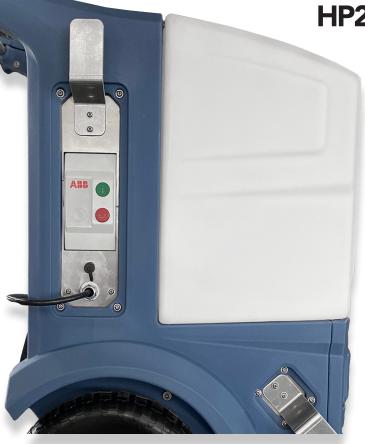

## **FEATURES:**

- Features a faster, IP-rated 1HP motor and quieter operation than the HPP20-4
- Significantly higher pump flow capacity, nearly double that of HPP20-4
- Supports fluid pressurizing and water cooling for press operations on the standard model
- Digital data output connection for T6L, T6GFXP and SG1 Control Boxes
- Catwalk-ready, heavy duty wheel axle with run flat tires
- Large reservoir access port on the top for servicing, and filling or draining
- Easily serviced corrosion resistant strainer
- Corrosion resistant piping and fittings
- DOL IP-66 motor starter with thermal overload protection
- Certified SS large hook capacity hoist ring
- Diaphragm style pump providing isolation between pumping fluid and pump components – improved reliability