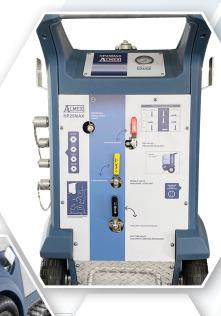

## **FEATURES:**

- Features a faster, IP-rated 1HP motor and quieter operation than the HPP20-4
- Significantly higher pump flow capacity, nearly double that of HPP20-4
- Supports fluid pressurizing and water cooling for press operations on the standard model
- Digital data output connection for T6L, T6GFXP and SG1 Control Boxes
- Catwalk-ready, heavy duty wheel axle with run flat tires
- Large reservoir access port on the top for servicing, and filling or draining
- Easily serviced corrosion resistant strainer
- Corrosion resistant piping and fittings
- DOL IP-66 motor starter with thermal overload protection
- Certified SS large hook capacity hoist ring
- Diaphragm style pump providing isolation between pumping fluid and pump components – improved reliability

- Easy access panels and side panel hook-ups with clear labelling and instructions
- Robust cable and hose hooks
- Enclosed/protected system components
- Certified safety relief valve