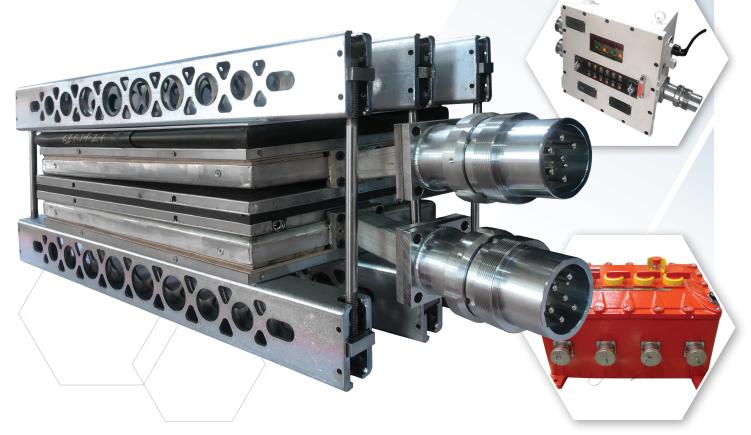

## FLAMEPROOF SECTIONAL VULCANIZING PRESS

## CUSTOM-ENGINEERED AND BUILT SOLUTIONS FOR OVERLAND CONVEYORS

Almex has been manufacturing custom sectional flameproof vulcanizers for safe underground use for over 30 years. Our flameproof presses and control boxes can be ATEX and GOSTR certified.

Each Almex flameproof sectional press is built to your custom specifications and certified externally at each step of the process.

The Almex Flameproof sectional presses feature steel clad beams, fully enclosed platens and connectors and specialized controls.