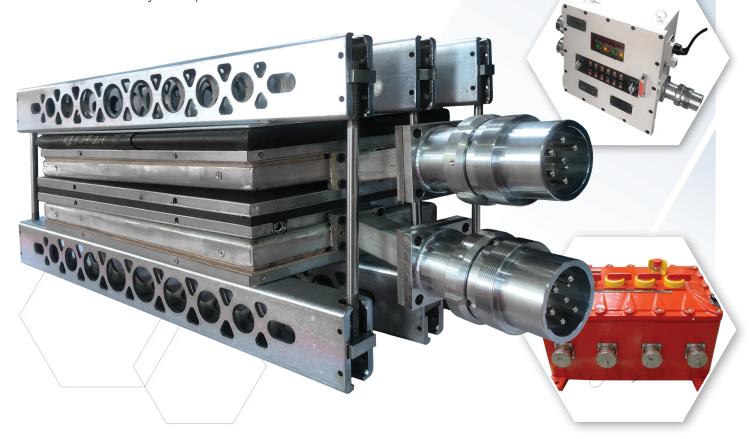

## FLAMEPROOF SECTIONAL VULCANIZING PRESS

CUSTOM-ENGINEERED AND BUILT SOLUTIONS FOR OVERLAND CONVEYORS

Almex has been manufacturing custom sectional flameproof vulcanizers for safe underground use for over 30 years. Our flameproof presses and control boxes can be ATEX and GOSTR certified.

Each Almex flameproof sectional press is built to your custom specifications and certified externally at each step of the process.

The Almex Flameproof sectional presses feature steel clad beams, fully enclosed platens and connectors and specialized controls.