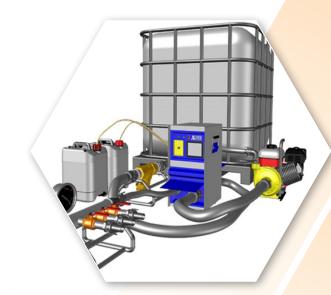

## **PUMPPACK 500/550**

For Small Single Application Point Locations up to 500 TPH.

## **FEATURES:**

- Compact size for tight spaces that is easy to carry and relocate to different locations
- Suitable for spray testing and trials or for temporary application points
- Powered by plug in to 220 Volt electric power sources or by high capacity battery pack
- Programmable mixing ratio PLC.
- Can be used with Polymer or Surfactant based chemical

 PumpPack 500 Dosing Pump Only Set-Up for house supplied pressure injection applications

| SPECIFICATIONS      |                                                                              |
|---------------------|------------------------------------------------------------------------------|
| Capacity:           | Max 20 M³ (706.3 ft³) with Tt Head of 80 M (262.5 ft)                        |
| Working Pressure:   | Max 10 bar (145 PSI)                                                         |
| Power Requirements: | 220 V/120-watt, single phase                                                 |
| Dimensions:         | 600 mm (H) X 400 mm                                                          |
|                     | (W) X 400 mm (L) (23.5" x 15.7" x 15.7")                                     |
| Display Control:    | Manual control with display monitor and Automation by touch HMI screen input |
| Inlet Port:         | Fresh water, threaded, 50.8 mm (2") diameter                                 |
| Solution Outlet:    | Chemical threaded 38.1 mm (1 1/2") diameter                                  |
| Chemical Inlet:     | 12.7 mm (½") DIN Quick coupling                                              |