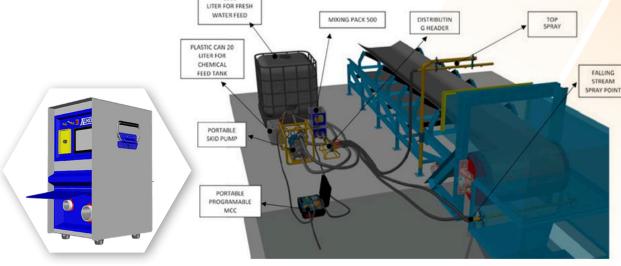

## **PUMPPACK 500/550**

For Small Single Application Point Locations up to 500 TPH.

## **FEATURES:**

- Compact size for tight spaces that is easy to carry and relocate to different locations
- Suitable for spray testing and trials or for temporary application points
- Powered by plug in to 220 Volt electric power sources or by high capacity battery pack
- Programmable mixing ratio PLC.
- Can be used with Polymer or Surfactant based chemical

 PumpPack 500 Dosing Pump Only Set-Up for house supplied pressure injection applications

| SPECIFICATIONS      |                                                                              |
|---------------------|------------------------------------------------------------------------------|
| Capacity:           | Max 20 M³ (706.3 ft³) with Tt Head of 80 M (262.5 ft)                        |
| Working Pressure:   | Max 10 bar (145 PSI)                                                         |
| Power Requirements: | 220 V/120-watt, single phase                                                 |
| Dimensions:         | 600 mm (H) X 400 mm                                                          |
|                     | (W) X 400 mm (L) (23.5" x 15.7" x 15.7")                                     |
| Display Control:    | Manual control with display monitor and Automation by touch HMI screen input |
| Inlet Port:         | Fresh water, threaded, 50.8 mm (2") diameter                                 |
| Solution Outlet:    | Chemical threaded 38.1 mm (1 1/2") diameter                                  |
| Chemical Inlet:     | 12.7 mm (½") DIN Quick coupling                                              |