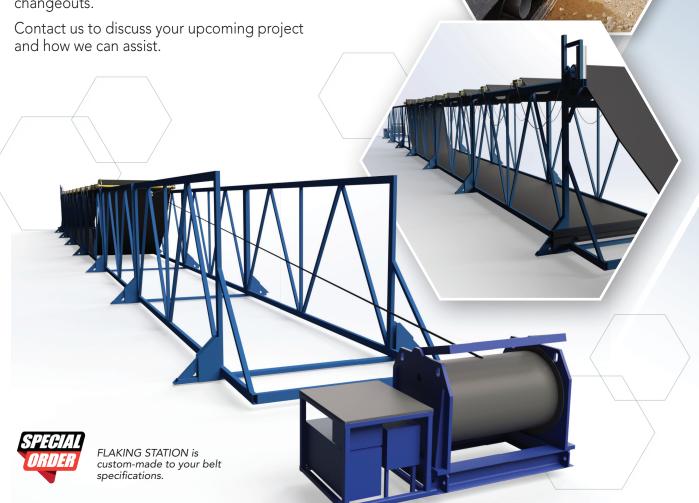

## **FLAKING STATION**

## Unroll conveyor belt efficiently for a faster install

Almex Engineers have designed a segmented flaking station framework that will flake out the conveyor belt from it's manufacture reels for installation.

The Almex Flaking System is faster and requires less physical labour to prepare the belt resulting in less labour and less conveyor downtime.

The system framework can be easily assembled, disassembled, extended, relocated and stored and is simple to operate.