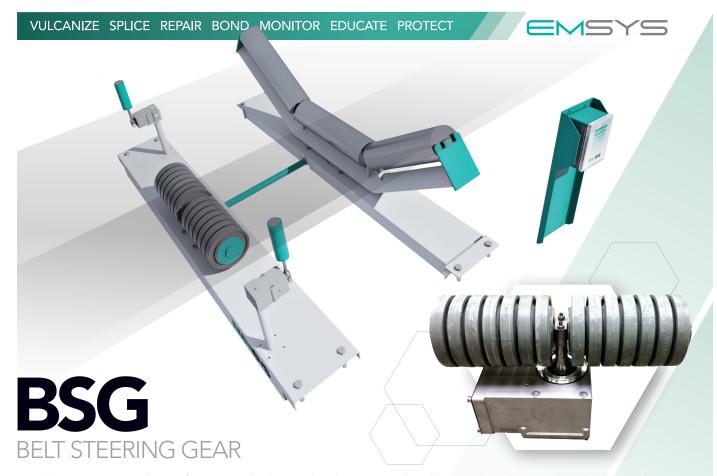

Misalignment or tracking of conveyor belts can lead to material spillage, edge damage, and structural component damages. EMSYS Belt Steering Gear (BSG) utilizes actuators on each side of the conveyor to determine the belts' position and uses a hydraulic cylinder to turn idlers to steer the belt back to its correct position.

The system is fully self-sufficient with one idler containing a generator for the steering and the other idler having internal battery storage and provisioning the power. For wide, heavier, overland conveyors, the steering mechanism can steer idler sets both in front and behind of the system to apply even greater steering force.

The unit can be installed at any point in the conveyor belt layout and can be used on either the carry or return sides. With the PLC capabilities, the alignment data and actuator control can be viewed remotely by via an application and/or integrated into existing site communication infrastructure.

The BSG sends application alerts to smart phones and tablets and the belt steering can be controlled remotely. The position of the belt and data around the tracking are displayed graphically and viewable remotely in real-time via the application.