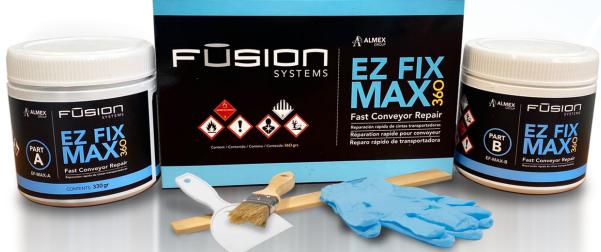

## EZ-FIX MAX360 FAST CONVEYOR REPAIR KIT

**EZ FIX MAX 360** is a complete conveyor repair kit providing a long-lasting repair, with strong adhesion and quick cure time. EZ FIX MAX 360 will extend the life of your conveyor belt dramatically with excellent wear and durability equal to the actual conveyor belt.

| PRODUCT CODE  | DESCRIPTION                           | SPECIFICATION  |
|---------------|---------------------------------------|----------------|
| EZ-MAX-360KIT | Boxed EZ Fix Max Kit                  | 360 gr         |
| EF-MAX-A      | Part A - Conveyor Repair Polyurethane | 1 bottle       |
| EF-MAX-CS     | Part B - Step 1 - Cleaner             | 1 bottle       |
| EF-MAX-P      | Part B - Step 2 - Urethane Primer     | 1 bottle       |
| EF-MAX-B      | Part B - Step 3 - Catalyst            | 1 bottle       |
| HT-LA-100     | Latex Gloves                          | 1 pair         |
| HT-BCF-100    | Cement Paint Brush                    | 25 ml / 1"     |
| HT-ST-001     | Stir Stick                            | 235 mm / 9.25" |
| HT-TR-400     | Trowel/Spatula                        | 100 mm / 4"    |