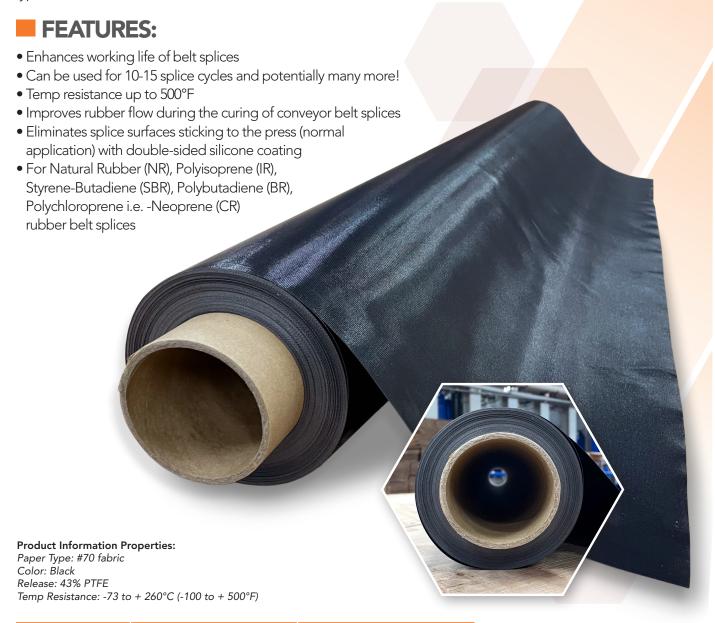

## RELEASE FABRIC

Fusion **PTFE Treated Release Fabric** is a calendered polytetrafluoroethylene coated fabric that acts as a non-stick coating. It is designed to be used as a release material between the uncured rubber and vulcanizing press. It can be used in step splicing, finger splicing and steel cord splicing for all types of belts